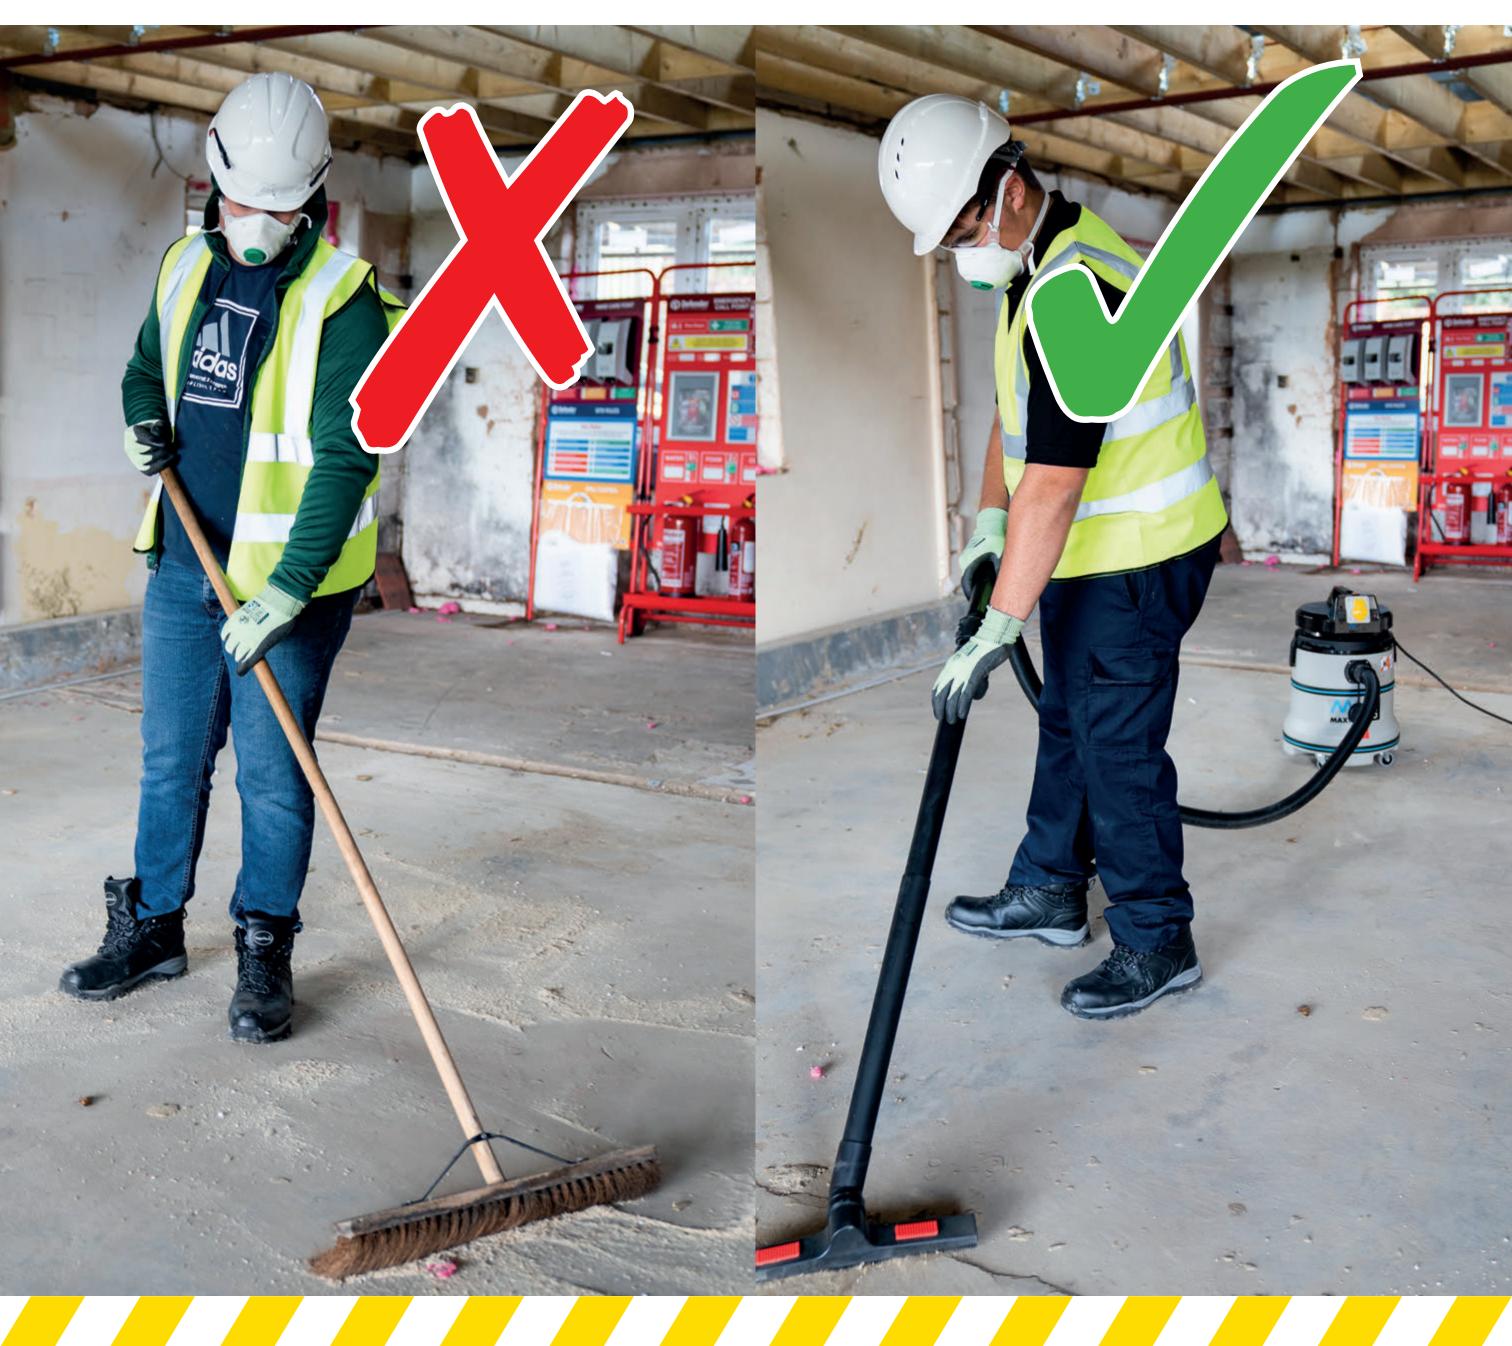

## NO SUCH THING AS A CLEAN SWEEP

Understand the risks and what you can do about it... It's not the bits you see that matter its the ones that you can't that do the damage.