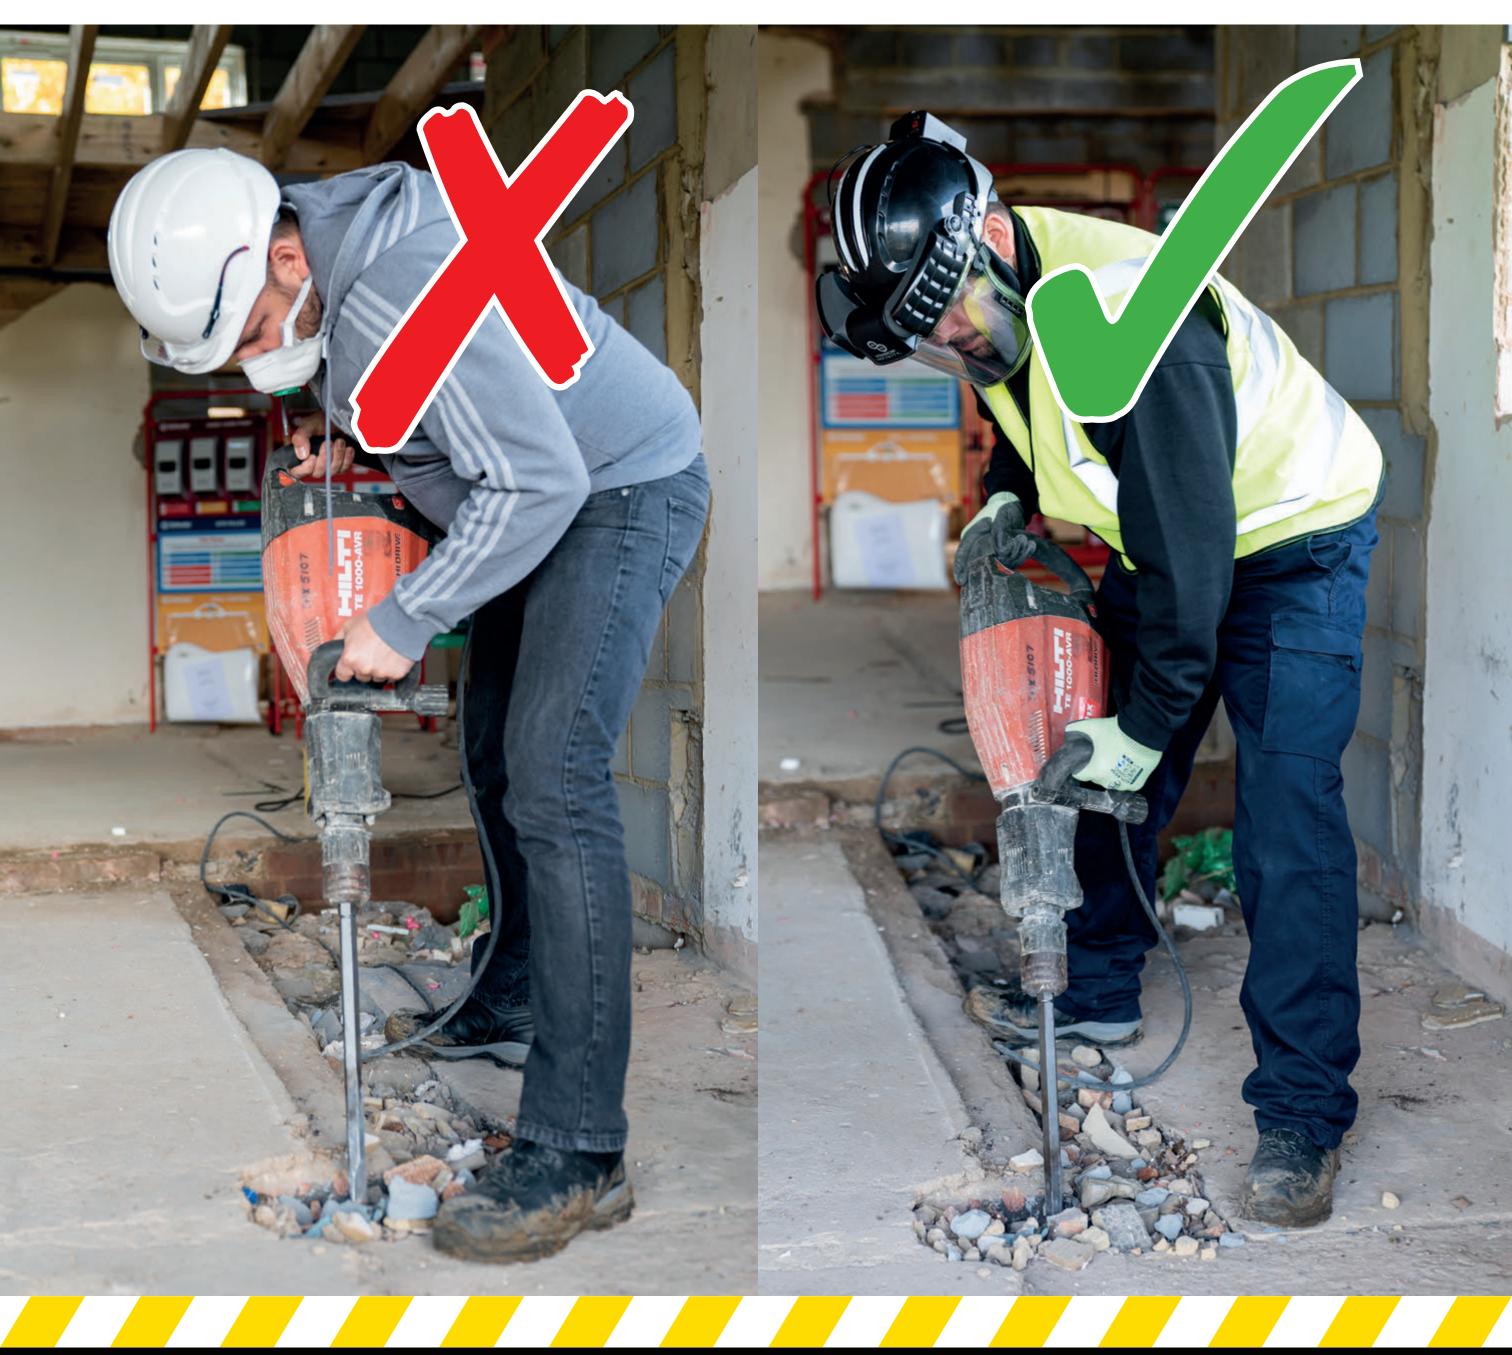

## MAKE A CLEAN BREAK -STOP KICKING UP DUST

Are you breathing in a death sentence? Act now before its too late - don't leave it until the last gasp.

## KNOW THE DRILL STAY HEALTHY - MASK UP

Construction dust can cause irreparable damage to lungs and airways.