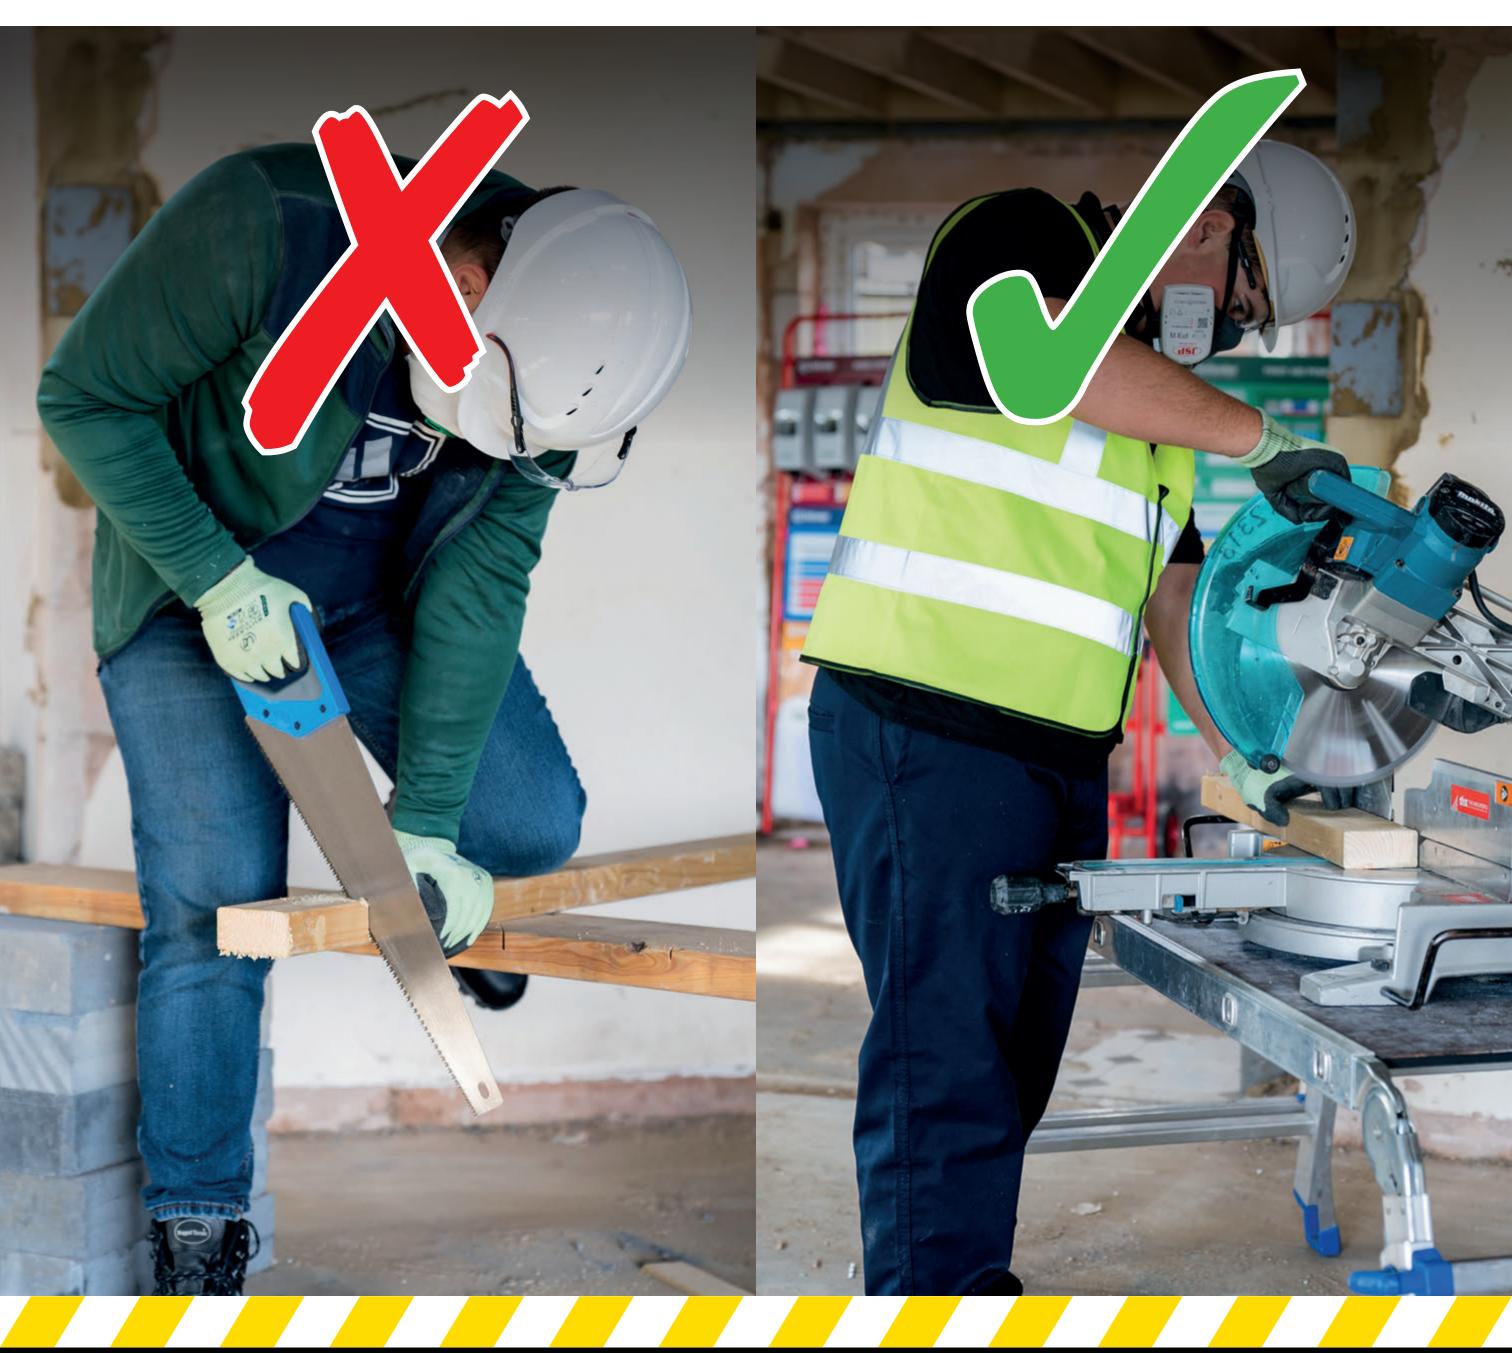

## KNOW THE DRILL STAY HEALTHY - MASK UP

Construction dust can cause irreparable damage to lungs and airways.

#### CONSTRUCTION DUST CAN CAUSE IRREPARABLE DAMAGE TO LUNGS AND AIRWAYS