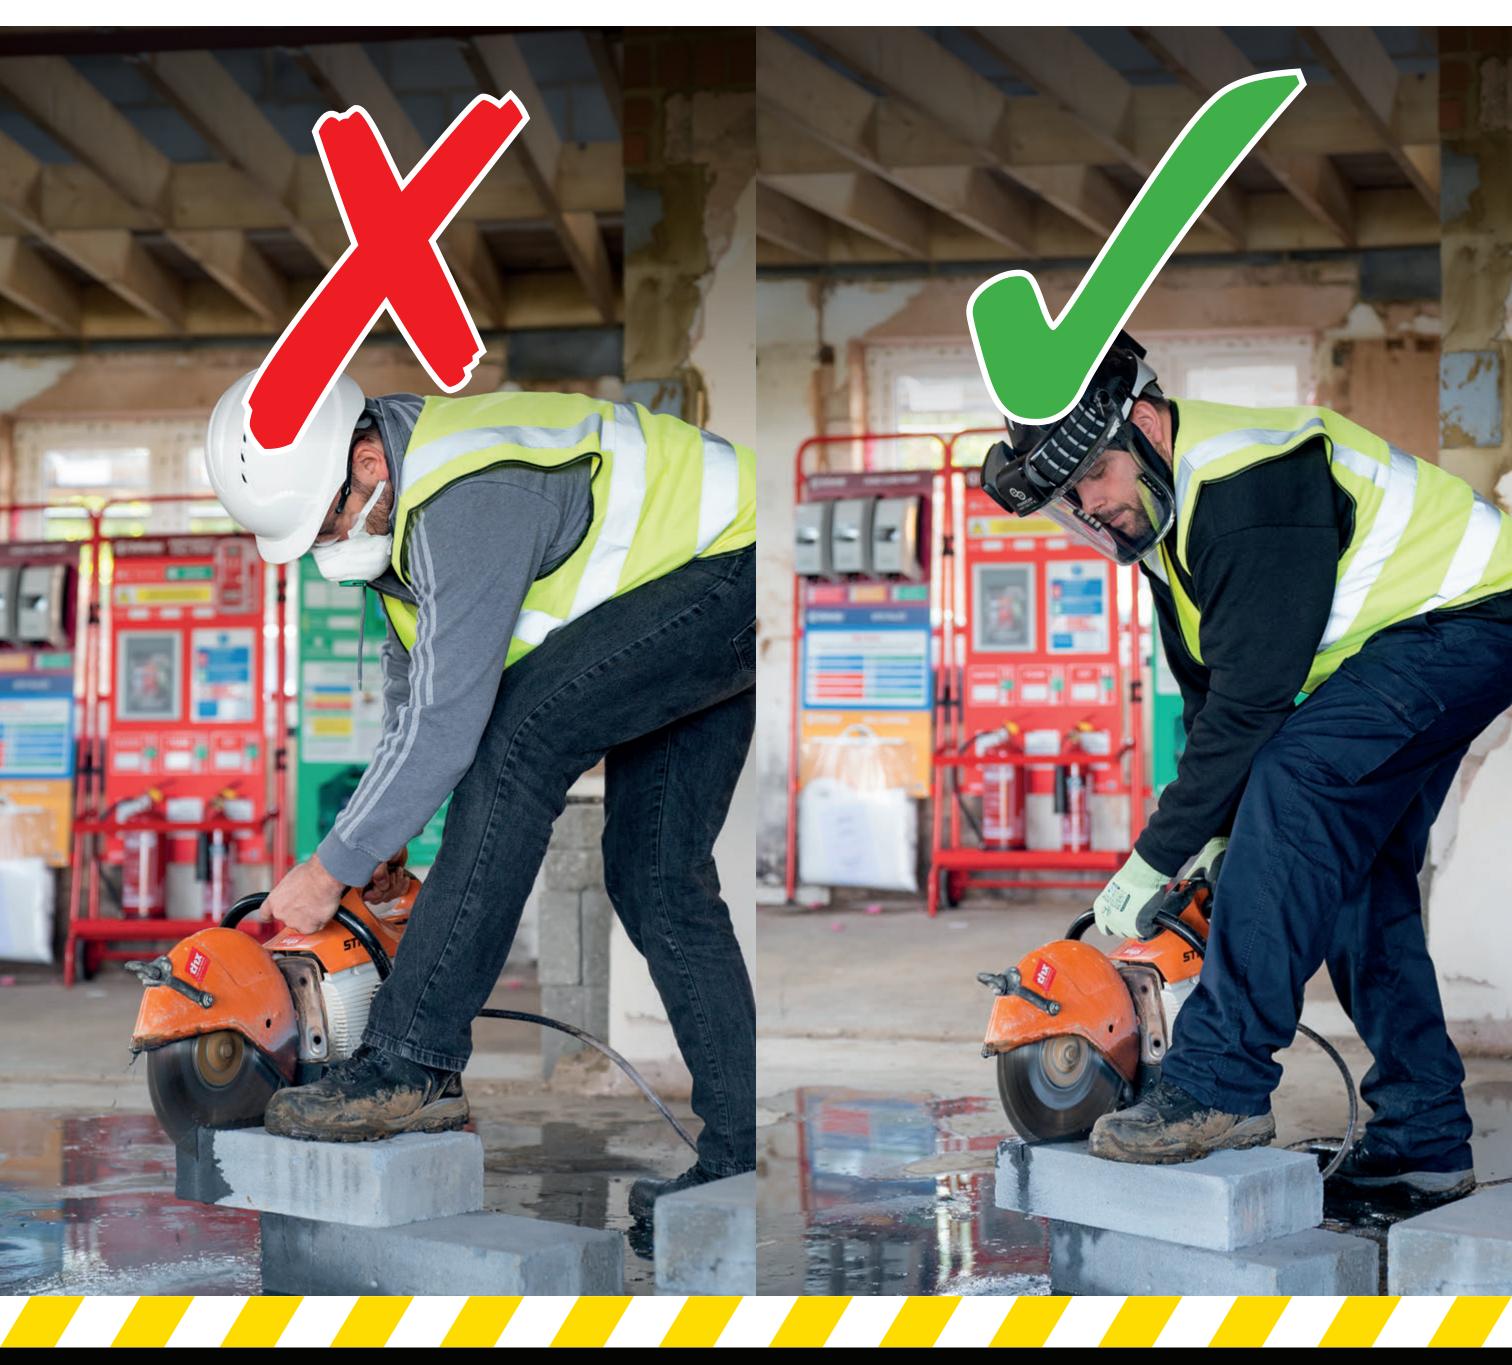

## NO SMOOTHING OVER THE FACTS

Around 4000 deaths every year from COPD due to past workplace exposure.

### AROUND 4000 DEATHS EVERY YEAR FROM COPD DUE TO PAST WORKPLACE EXPOSURE