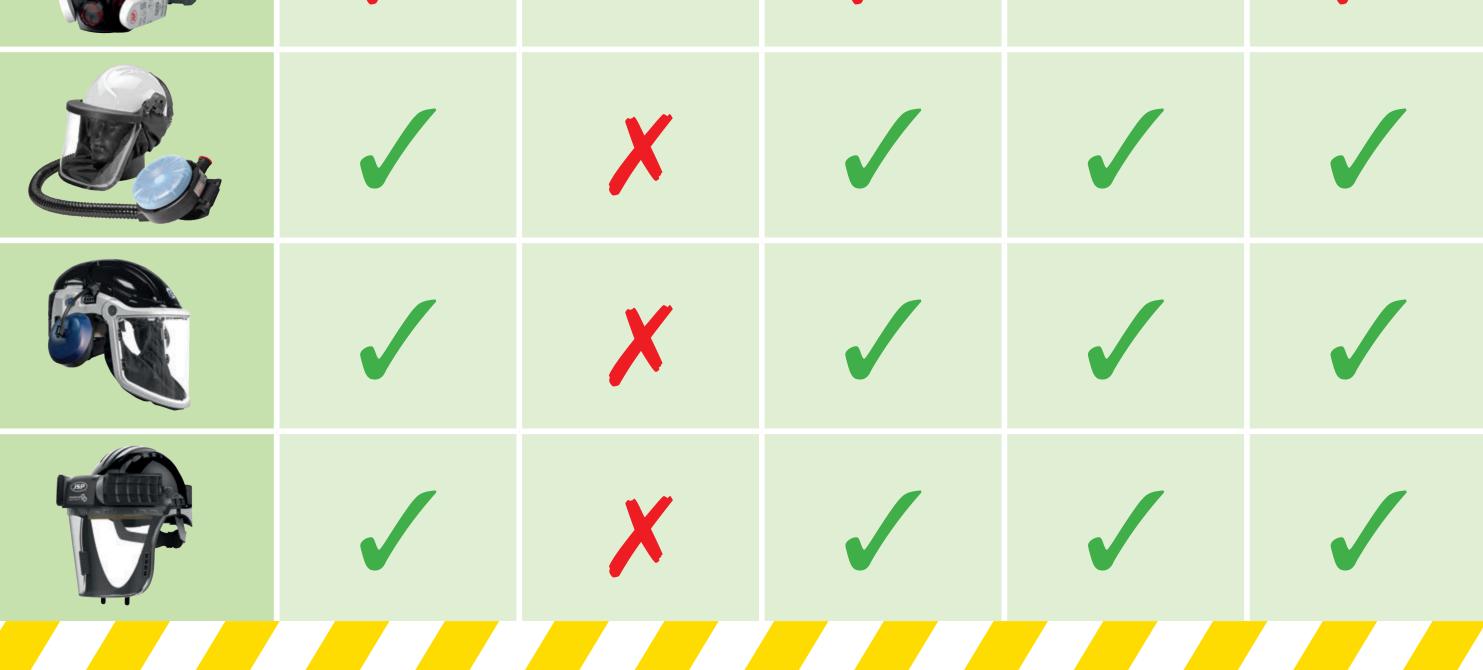

# WHICH MASK?

| Type of<br>mask | Suitable for<br>over 1 hour<br>continuous use | Face fit test<br>required | Suitable for<br>beards | Replaceable<br>filters | Powered<br>air |
|-----------------|-----------------------------------------------|---------------------------|------------------------|------------------------|----------------|
|                 | X                                             |                           | X                      | X                      | X              |
|                 | X                                             |                           | X                      |                        | X              |
|                 | X                                             |                           | X                      |                        | X              |

#### HAIR RAISING FACT...

Did you know even 1 days stubble growth can invalidate your face fit test putting you at serious risk?